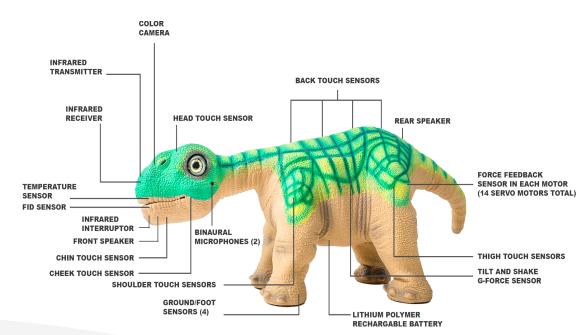

MyPLEO acts as a treatment mediator, stimulating specific behaviors in the child and positively or negatively reinforcing depending on the child's behavior.

The robot is designed to mimic the appearance of a baby dinosaur and is equipped with its own biological clock that allows it to grow cognitively and to recognize day and night. It is able to simulate a puppy, in the first days of life (from the first ignitionunable to walk until he becomes an expert runner as time goes by.